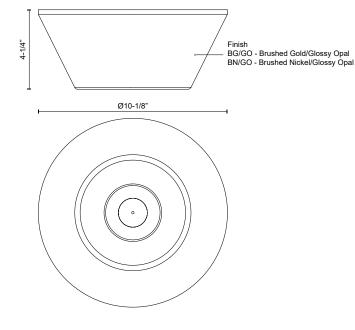

## SPECIFICATION DETAILS

| Fixture Dimensions          | D10-1/8" x H4-1/4"                                         |
|-----------------------------|------------------------------------------------------------|
| Light Source                | AC LED Module                                              |
| Wattage                     | 16W                                                        |
| Total Lumens                | 1275lm                                                     |
| Delivered Lumens            | BG/GO-687Im; BN/GO-694Im;                                  |
| Voltage                     | 120V                                                       |
| Color Temperature           | 3000К                                                      |
| CRI (Ra)                    | 90CRI                                                      |
| <b>Optional Color Temps</b> | 2700K - 5000K Available, Minimum Order Quantities<br>Apply |
| LED Rated Life              | 50,000 hours                                               |
| Dimming                     | 100% - 10%, ELV Dimmer (Not Included)                      |
| Glass Details               | Glossy Opal Glass                                          |
| Location                    | Dry                                                        |
| Illumination Direction      | Down                                                       |
| Mounting Style              | Ceiling/Wall                                               |
| CEC Title 24 JA8            | Yes, JA8-2022                                              |
| Paint Finish                | BG01; BN01;                                                |